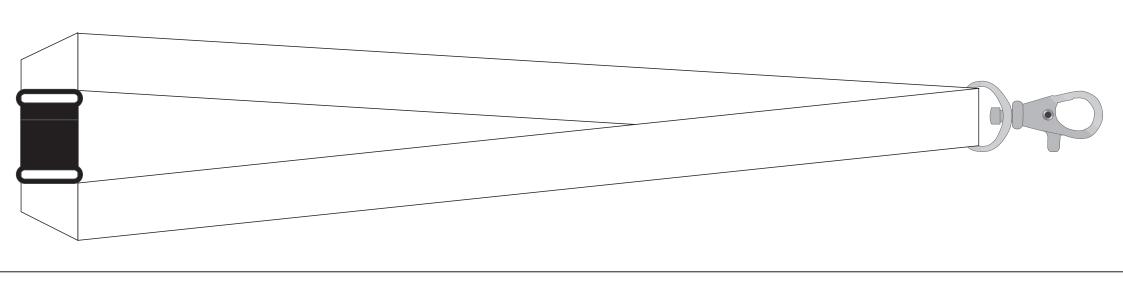

## **Lanyard Colour**

Text

25mm x 900mm Recycled PET Lanyard Branding Method: Screen Print